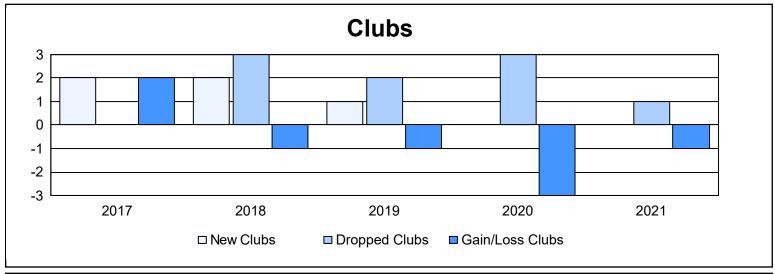

District 60 A

As of June 2021 Cumulative

| Year      | New<br>Clubs | Dropped<br>Clubs | Gain/<br>Loss<br>Clubs | New<br>Members | Charter<br>Members | Reinstate<br>Members | Transfer<br>Members | Total<br>Member<br>Added | Total<br>Members<br>Dropped | Gain/<br>Loss<br>Members |
|-----------|--------------|------------------|------------------------|----------------|--------------------|----------------------|---------------------|--------------------------|-----------------------------|--------------------------|
| 2016-2017 | 2            | 0                | 2                      | 218            | 52                 | 14                   | 3                   | 287                      | 234                         | 53                       |
| 2017-2018 | 2            | 3                | -1                     | 92             | 70                 | 12                   | 5                   | 179                      | 272                         | -93                      |
| 2018-2019 | 1            | 2                | -1                     | 152            | 33                 | 45                   | 5                   | 235                      | 227                         | 8                        |
| 2019-2020 | 0            | 3                | -3                     | 127            | 1                  | 5                    | 19                  | 152                      | 205                         | -53                      |
| 2020-2021 | 0            | 1                | -1                     | 161            | 12                 | 21                   | 10                  | 204                      | 150                         | 54                       |
| Average   | 1            | 2                | -1                     | 150            | 34                 | 19                   | 8                   | 211                      | 218                         | -6                       |