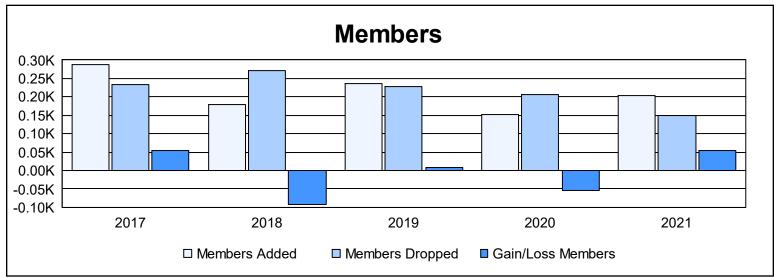

District 60 A

As of June 2021 Cumulative

| Year      | New<br>Clubs | Dropped<br>Clubs | Gain/<br>Loss<br>Clubs | New<br>Members | Charter<br>Members | Reinstate<br>Members | Transfer<br>Members | Total<br>Member<br>Added | Total<br>Members<br>Dropped | Gain/<br>Loss<br>Members |
|-----------|--------------|------------------|------------------------|----------------|--------------------|----------------------|---------------------|--------------------------|-----------------------------|--------------------------|
| 2016-2017 | 2            | 0                | 2                      | 218            | 52                 | 14                   | 3                   | 287                      | 234                         | 53                       |
| 2017-2018 | 2            | 3                | -1                     | 92             | 70                 | 12                   | 5                   | 179                      | 272                         | -93                      |
| 2018-2019 | 1            | 2                | -1                     | 152            | 33                 | 45                   | 5                   | 235                      | 227                         | 8                        |
| 2019-2020 | 0            | 3                | -3                     | 127            | 1                  | 5                    | 19                  | 152                      | 205                         | -53                      |
| 2020-2021 | 0            | 1                | -1                     | 161            | 12                 | 21                   | 10                  | 204                      | 150                         | 54                       |
| Average   | 1            | 2                | -1                     | 150            | 34                 | 19                   | 8                   | 211                      | 218                         | -6                       |